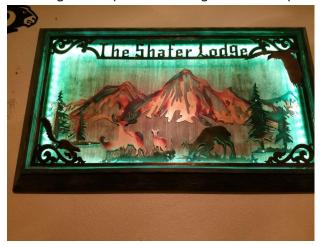

#### Torchmate is as Versatile as They Come

Torchmate tables are the only CNC plasma cutting machines one will need in their shop. Our machines are designed to cater to a wide range of fabrication needs. Torchmate tables are capable of creating and cutting nearly any metal work that may be desired. Dave shared what he loves about his Torchmate table. "I love when a customer or I need something you can't just get off a shelf, or even if you can, I can just take a few measurements, do a quick drawing in CAD, then cut the piece all in just minutes. I have cut copper, stainless, aluminum and mild steel from 20 gauge to 1" thick! It is very versatile. I also have the plate marker that can open even more possibilities. Torchmate's new table's and plate marker are even better and I hope to be able to

upgrade to one." All of these capabilities make Torchmate machines a one-stop shop for many fabricators across the globe.

Check out Infectious Metal Works social channels. On their Instagram page, Infectious Metal Works displays a wide variety of quality metal fabrications that are available for sale. Additionally, customers can place orders on their website for custom or personalized projects they would like conveniently shipped to them. For more information about the business, please visit their <u>YouTube, Facebook, Instagram</u> & <u>Website</u> pages.